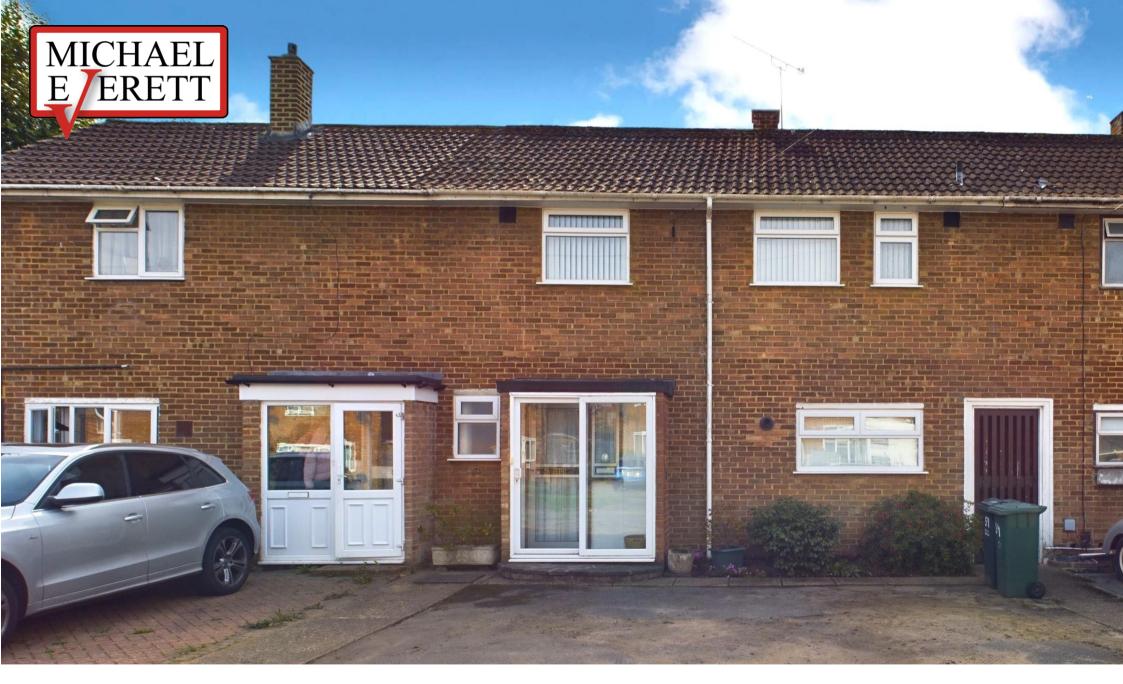

Offered for sale with no onward chain a pleasantly located and good size midterraced house requiring modernisation and benefitting from off road parking and a lovely south facing rear garden.

The property would make an ideal first time buy on investment purchase and features one living room, kitchen diner, ground floor cloakroom, three good size bedrooms and a bathroom, as well as double glazing and gas central heating throughout.

Conveniently located the property is close to local shops, the Asda Superstore at Burgh Heath, Tadworth Leisure Centre, primary and secondary schools and the open spaces of Epsom Downs.

GUIDE PRICE: £425,000 FREEHOLD