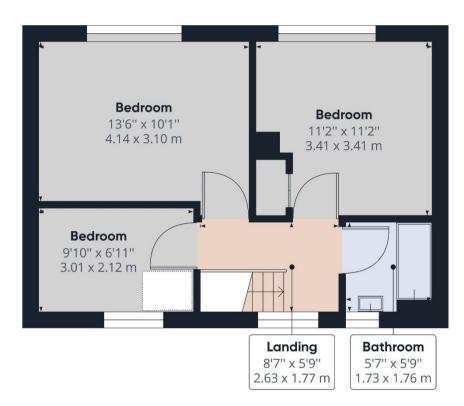

## TADWORTH, LT20 5LD

1 RECEPTION ROOM

KITCHEN DINER

BATHROOM & SEP WC

802.19 FT<sup>2</sup> | 74.53 M<sup>2</sup>

EPC RATING: D

3 BEDROOMS

COUNCIL TAX BAND: C

Offered for sale with no onward chain a pleasantly located and good size midterraced house requiring modernisation and benefitting from off road parking and a lovely south facing rear garden.

The property would make an ideal first time buy on investment purchase and features one living room, kitchen diner, ground floor cloakroom, three good size bedrooms and a bathroom, as well as double glazing and gas central heating throughout.