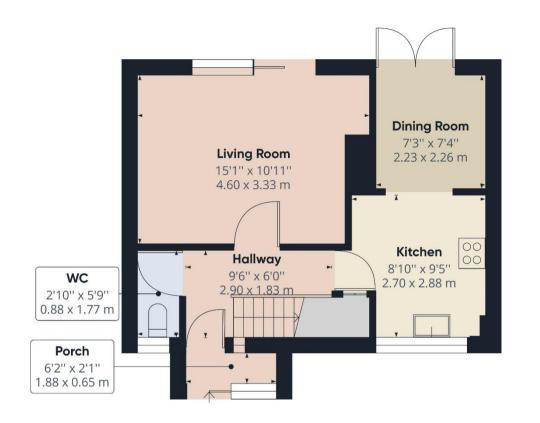

## TADWORTH, LT20 5LD

1 RECEPTION ROOM

KITCHEN DINER

BATHROOM & SEP WC

802.19 FT<sup>2</sup> | 74.53 M<sup>2</sup>

EPC RATING: D

3 BEDROOMS

COUNCIL TAX BAND: C

Offered for sale with no onward chain a pleasantly located and good size midterraced house requiring modernisation and benefitting from off road parking and a lovely south facing rear garden.

The property would make an ideal first time buy on investment purchase and features one living room, kitchen diner, ground floor cloakroom, three good size bedrooms and a bathroom, as well as double glazing and gas central heating throughout.